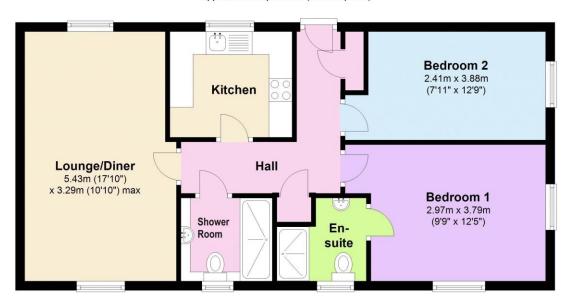

## 1 Weir Close

Paulton BS39 7AG

£182,500

- A good size ground floor apartment with parking
- Light and airy lounge dining room with dual aspect
- Fitted kitchen with a good range of fitted units
- Two well proportioned double bedrooms, gas central heating
- Master bedroom ensuite and bathroom with shower over bath
- Private allocated parking for one car. Bath city centre 10 miles and Bristol 14 miles

A smart ground floor apartment situated just 10 miles from Bath city centre and 14 miles from Bristol. The apartment boasts a light an airy lounge dining room with dual aspect windows. There is a fitted kitchen with a good range of fitted units and a pleasant outlook. Two good size double bedrooms, the master bedroom enjoys an ensuite shower room and the family bathroom has a shower over bath. Gas central heating and double glazing.

## **Ground Floor**

Approx. 61.5 sq. metres (662.5 sq. feet)

Total area: approx. 61.5 sq. metres (662.5 sq. feet)

Whilst every attempt has been made to ensure accuracy of the floor plan, measurements of doors, windows,rooms and any other items are approximate and no responsibility is taken for any error, ommission or mis-statement. This plan is for illustration purposes only and should be used as such by the prospective purchaser. Services, systems and appliances have not been tested and no guarantee to their operability or efficiency can be given Plan produced using PlanUp.